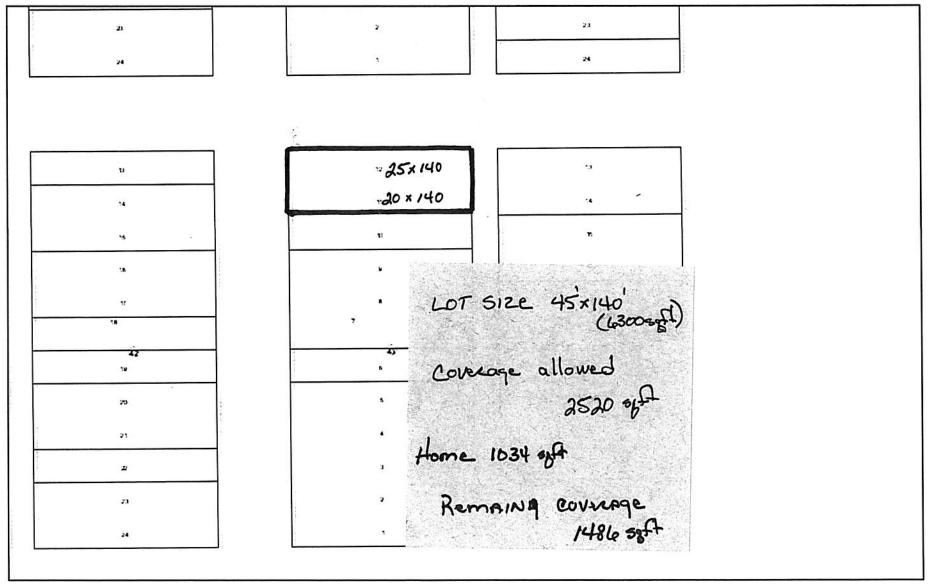

000 Situs Address 710 SISNEROS ST **Actual Assessed Units** Legal Summary LOTS 11-12 LESS S.4'11 BLK 43 CENTER S&B B.410 Improvements \$15,055 \$1,076 P.464 (LIFE ESTATE TO LEONILA \$297 2.000 Land \$4,160 GARCIA) Subdivision: SIMS & BEN CENTER Lot: 11 Block: 43 Subdivision: SIMS & BEN CENTER Lot: 12 Block: 43 **Transfers** Sale Price **Doc Description** Sale Date 05/16/1983 \$0 **QUIT CLAIM DEED** \$0 **QUIT CLAIM DEED** 08/08/1991 **QUIT CLAIM DEED** \$0 06/21/1996 **Images** Tax History Taxes Tax Year



# Account: R017333 Residential

- Attributes
- Areas
- Remarks
- Heat Fuel
- LOF Loft

#### -Areas ----

Actual Area Footprint Area Effective Area 1034.0000 1034.0000 1034.0000

Heated Area Garage Area Living Area 1034.0000 0.0000 1034.0000

Finished Basement

0.0000

# ArcGIS Web Map



4/28/2022, 11:54:43 AM

SaguacheParcels





**₹** 



1 2 3 4 5 6
e Barn



6. Gonzales – 594 S. Hurt, Set back encroachment



# Town Of Center

P.O. Box 400 • 294 South Worth • Center, CO 81125 • 719-754-3497(Phone) • 719-754-3379(Fax)

# **ZONING VARIANCE APPLICATION**

| Property Owner: Hector Gonzales/Olga Carrillo                                                                                                                                                                                               |  |  |  |
|---------------------------------------------------------------------------------------------------------------------------------------------------------------------------------------------------------------------------------------------|--|--|--|
| Address: 594 S. Hurt