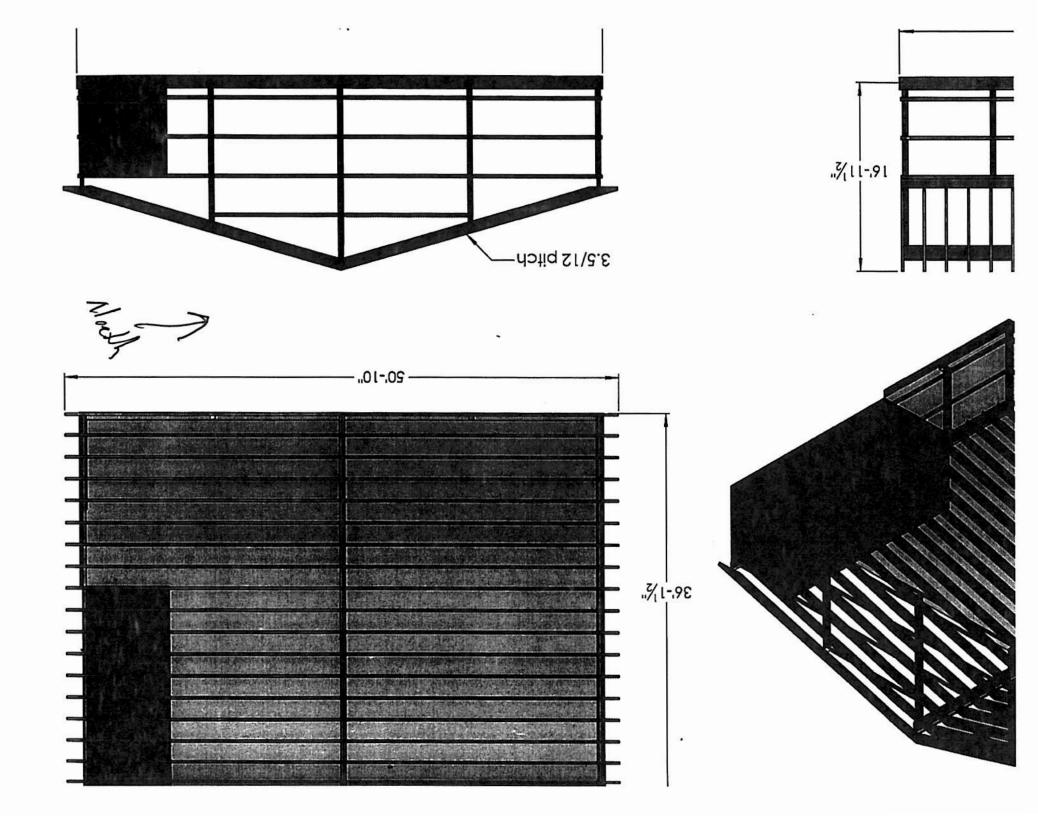

ts** Legal Summary LOTS 11-12 LESS S.4'11 BLK 43 CENTER S&B B.410 Improvements \$15,055 \$1,076 P.464 (LIFE ESTATE TO LEONILA \$297 2.000 Land \$4,160 GARCIA) Subdivision: SIMS & BEN CENTER Lot: 11 Block: 43 Subdivision: SIMS & BEN CENTER Lot: 12 Block: 43 **Transfers** Sale Price **Doc Description** Sale Date 05/16/1983 \$0 **QUIT CLAIM DEED** \$0 **QUIT CLAIM DEED** 08/08/1991 **QUIT CLAIM DEED** \$0 06/21/1996 **Images** Tax History Taxes Tax Year



# Account: R017333 Residential

- Attributes
- Areas
- Remarks
- Heat Fuel
- LOF Loft

#### -Areas ----

Actual Area Footprint Area Effective Area 1034.0000 1034.0000 1034.0000

Heated Area Garage Area Living Area 1034.0000 0.0000 1034.0000

Finished Basement

0.0000

# ArcGIS Web Map



4/28/2022, 11:54:43 AM

SaguacheParcels





**₹** 



1 2 3 4 5 6
e Barn



6. Gonzales – 594 S. Hurt, Set back encroachment



# Town Of Center

P.O. Box 400 • 294 South Worth • Center, CO 81125 • 719-754-3497(Phone) • 719-754-3379(Fax)

# **ZONING VARIANCE APPLICATION**

| Property Owner: Hector Gonzales/Olga Carrillo                                                                                                                                                                                               |  |  |  |
|---------------------------------------------------------------------------------------------------------------------------------------------------------------------------------------------------------------------------------------------|--|--|--|
| Address: 594 S. Hurt