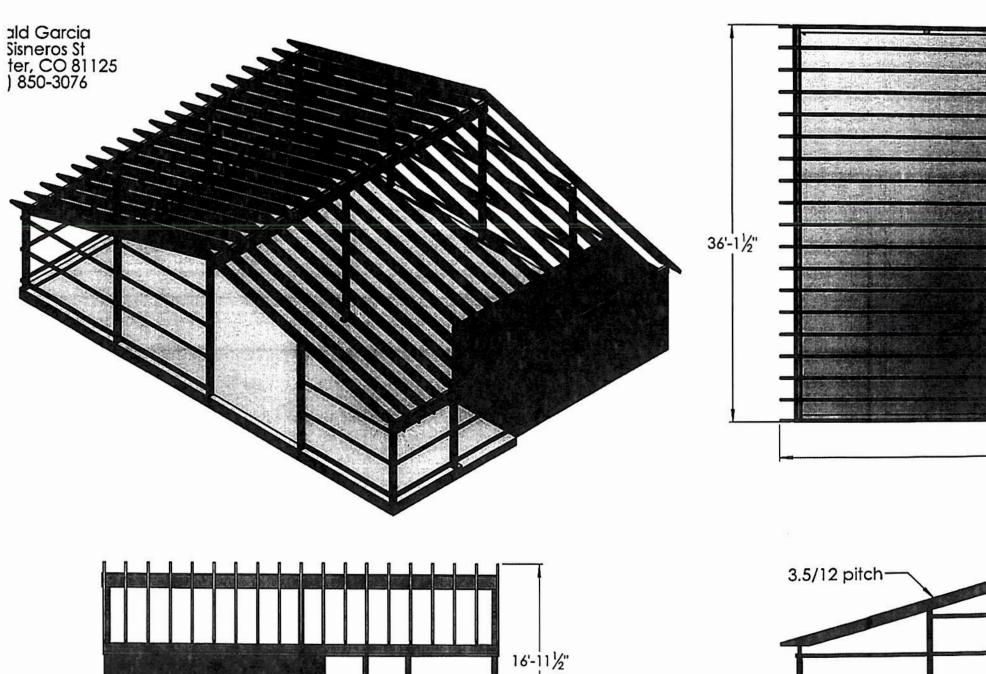

S 11-12 LESS S.4'11 BLK 43 CENTER S&B B.410 Improvements \$15,055 \$1,076 P.464 (LIFE ESTATE TO LEONILA \$297 2.000 Land \$4,160 GARCIA) Subdivision: SIMS & BEN CENTER Lot: 11 Block: 43 Subdivision: SIMS & BEN CENTER Lot: 12 Block: 43 **Transfers** Sale Price **Doc Description** Sale Date 05/16/1983 \$0 **QUIT CLAIM DEED** \$0 **QUIT CLAIM DEED** 08/08/1991 **QUIT CLAIM DEED** \$0 06/21/1996 **Images** Tax History Taxes Tax Year



# Account: R017333 Residential

- Attributes
- Areas
- Remarks
- Heat Fuel
- LOF Loft

#### -Areas ----

Actual Area Footprint Area Effective Area 1034.0000 1034.0000 1034.0000

Heated Area Garage Area Living Area 1034.0000 0.0000 1034.0000

Finished Basement

0.0000

# ArcGIS Web Map



4/28/2022, 11:54:43 AM

SaguacheParcels





**₹** 



1 2 3 4 5 6
e Barn



6. Gonzales – 594 S. Hurt, Set back encroachment



# Town Of Center

P.O. Box 400 • 294 South Worth • Center, CO 81125 • 719-754-3497(Phone) • 719-754-3379(Fax)

# **ZONING VARIANCE APPLICATION**

| Property Owner: Hector Gonzales/Olga Carrillo                                                                                                                                                                                               |  |  |  |
|---------------------------------------------------------------------------------------------------------------------------------------------------------------------------------------------------------------------------------------------|--|--|--|
| Address: 594 S. Hurt