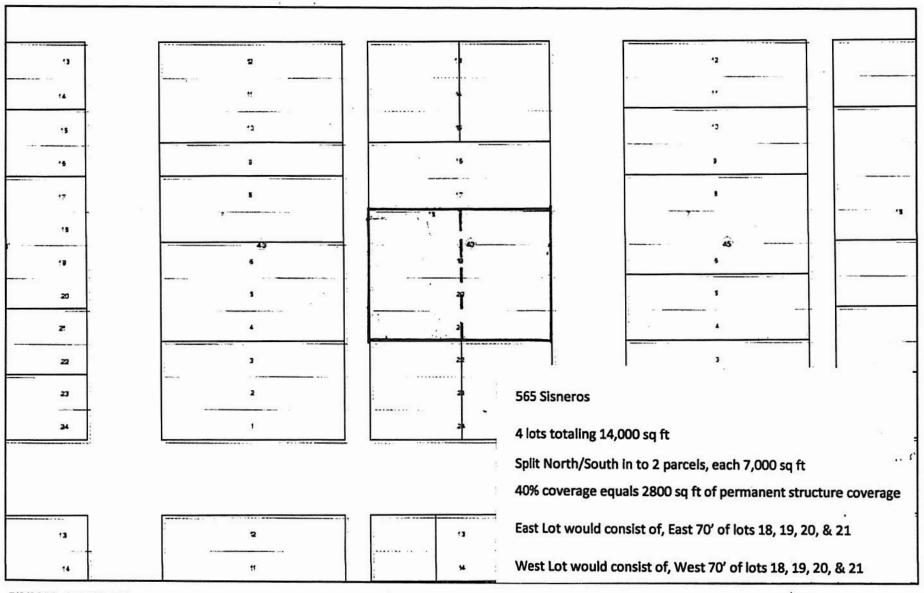

s engaged in the proper moving of such articles from place to place.

(Ord. No. 13, § 3, 1-3-1910)

2. Baca – 565 Sisneros, Parcel split into two parcels

# Town Of Center

P.O. Box 400 • 294 South Worth • Center, CO 81125 • 719-754-3497(Phone) • 719-754-3379(Fax)

## **Parcel Division**

565 Sisneros

Consists of 4 lots (18 -21) of Block 40, Sims/Ben subdivision.

The property has a total of 14,000 sq. ft.. By Zoning Ordinance 320 7,000 sq. ft. is required to build on a parcel.

By the same ordinance it can be covered by 40% of permanent structure. This could constitute up to 2800 sq. ft. of livable space.

An engineer has laid out the parcel and divided it into two parcels.

It would need surveyed and registered at the county and address assigned by the town.









## ArcGIS Web Map



5/3/2022, 6:55:21 AM

SaguacheParcels



| Location                                                                                                                                                                                            | Owner Information                                                                                    | Assessment History