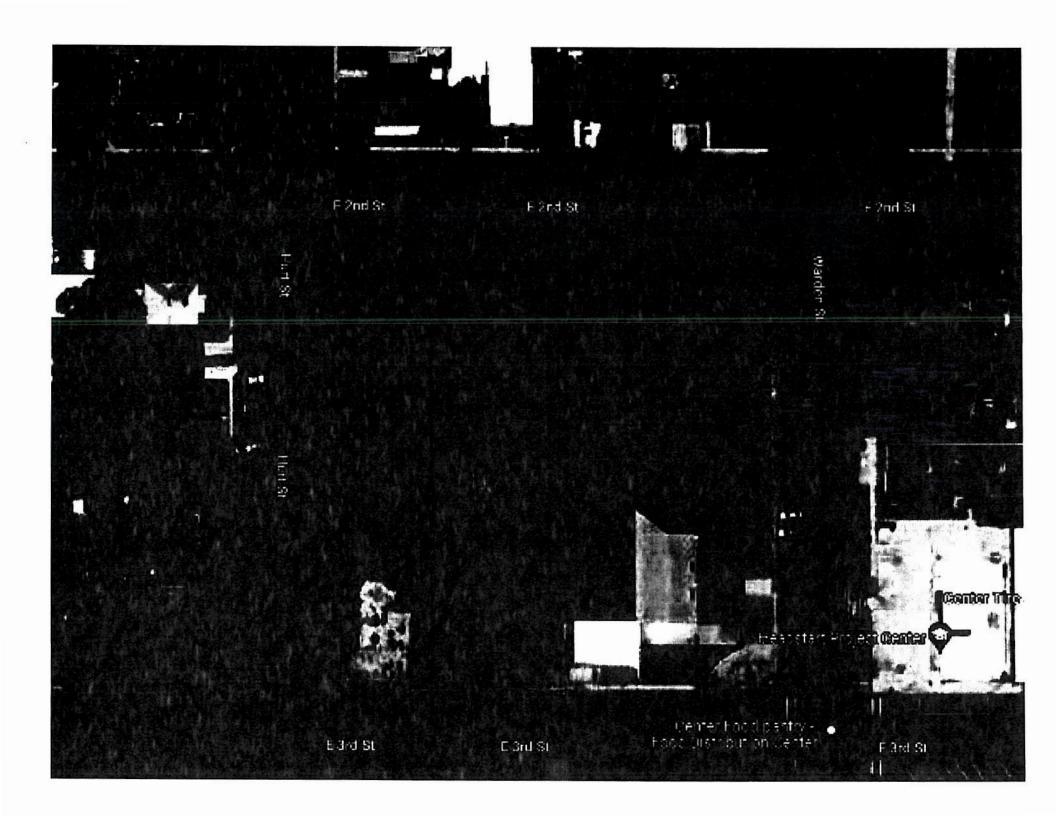

lling unit; one thousand seven hundred fifty (1,750) square feet.

#### D. Setback Requirements;

- 1. Minimum front setback; twenty-five (25) feet.
- 2. Minimum side setback from a street right-of-way; twenty-five (25) feet.
- Minimum side setback from an interior lot line; ten (10) feet, if any side yard is provided. Side
  yards must be provided unless the structures utilize common walls, and individual units and the
  land on which these are located are to be sold individually.
- 4. Minimum rear setback: twenty-five (25) feet.
- E. Height of Buildings Maximum height for buildings; thirty-five (35) feet.
- F. Lot Coverage The total coverage of all the buildings shall not occupy more than forty (40%) percent of the lot area.

#### SECTION 2.6 Industrial District (I)

# ArcGIS Web Map





4. Torres – 213/215 S. Worth, Rezone Com to Res

# **ZONING VARIANCE APPLICATION**

| Property Owner: Jonathan Torres                                                                                                                             |  |  |  |  |  |  |
|-------------------------------------------------------------------------------------------------------------------------------------------------------------|--|--|--|--|--|--|
| Address: 213/215 S. Worth                                                                                                                                   |  |  |  |  |  |  |
| Telephone Number: 719-849-3999                                                                                                                              |  |  |  |  |  |  |
|