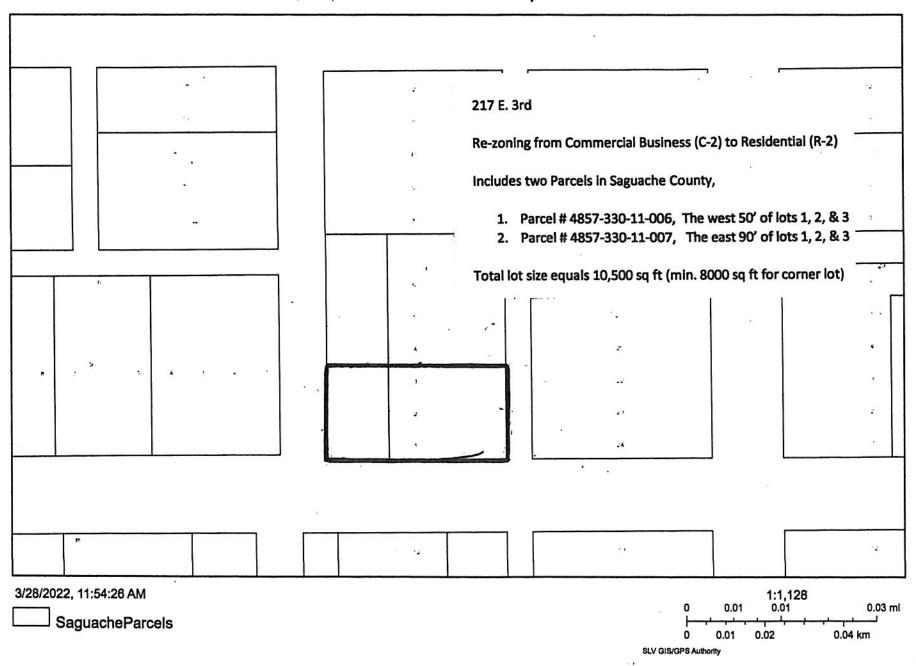

welling unit; one thousand seven hundred fifty (1,750) square feet.

#### D. Setback Requirements;

- 1. Minimum front setback; twenty-five (25) feet.
- 2. Minimum side setback from a street right-of-way; twenty-five (25) feet.
- Minimum side setback from an interior lot line; ten (10) feet, if any side yard is provided. Side
  yards must be provided unless the structures utilize common walls, and individual units and the
  land on which these are located are to be sold individually.
- 4. Minimum rear setback: twenty-five (25) feet.
- E. Height of Buildings Maximum height for buildings; thirty-five (35) feet.
- F. Lot Coverage The total coverage of all the buildings shall not occupy more than forty (40%) percent of the lot area.

#### SECTION 2.6 Industrial District (I)

# ArcGIS Web Map





4. Torres – 213/215 S. Worth, Rezone Com to Res

# **ZONING VARIANCE APPLICATION**

| Property Owner: Jonathan Torres                                                                                                                             |  |  |  |  |  |  |
|-------------------------------------------------------------------------------------------------------------------------------------------------------------|--|--|--|--|--|--|
| Address: 213/215 S. Worth                                                                                                                                   |  |  |  |  |  |  |
| Telephone Number: 719-849-3999                                                                                                                              |  |  |  |  |  |  |